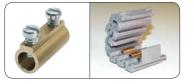

#### Galactic Separator 16:

- 3 wrap-around separators (grey) for connections up to 5 conductors
- 15 x 16 mm<sup>2</sup> screw
- connectors
- 1 Rayteam tape