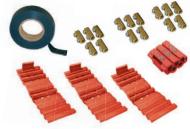

## Spacer and connector kit.

Kit includes 5 pole separators, 5 screw connectors and a roll of insulation tape. Once installed the connectors are separated by the wrap around casing. They can then be used in any enclosure which can be filled with Magic Gel, Ray Gel, Magic Rubber or Ray RTV.

Galactic Separator 6

Galactic Separator 16

Galactic Separator 6: • 6 wrap-around separators (red) for connections up to 5 conductors

• 30 x 6 mm<sup>2</sup> screw

connectors

• 1 Rayteam tape

#### Galactic Separator 16:

- 3 wrap-around separators (grey) for connections up to 5 conductors
- 15 x 16 mm<sup>2</sup> screw
- connectors
- 1 Rayteam tape