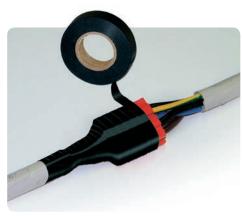

## Spacer and connector kit.

Kit includes 5 pole separators, 5 screw connectors and a roll of insulation tape. Once installed the connectors are separated by the wrap around casing. They can then be used in any enclosure which can be filled with Magic Gel, Ray Gel, Magic Rubber or Ray RTV.