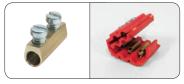

Galactic Separator 6

Galactic Separator 16

Galactic Separator 6: • 6 wrap-around separators (red) for connections up to 5 conductors

• 30 x 6 mm<sup>2</sup> screw

connectors

• 1 Rayteam tape