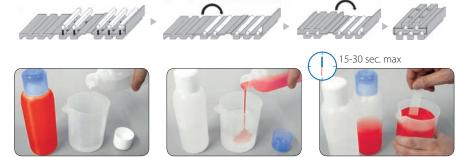

## Installation sequence

## Connection kit with gel insulation.

Galactic Gel connection is an accessory for straight through 5 core insulated jointing connections with a bicomponent gel sealant suitable for filling any type of enclosure. The kit consists of 5 screw connectors, an innovative wrap around insulator for cable separation and a bicomponent gel compound. The gel compound is non-toxic, inert, has no shelf life and quickly cross links with no exothermic reaction.