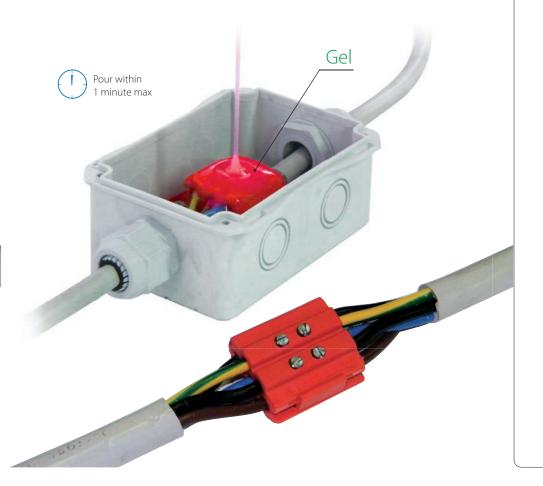

## Connection kit with gel insulation.

Galactic Gel connection is an accessory for straight through 5 core insulated jointing connections with a bicomponent gel sealant suitable for filling any type of enclosure. The kit consists of 5 screw connectors, an innovative wrap around insulator for cable separation and a bicomponent gel compound. The gel compound is non-toxic, inert, has no shelf life and quickly cross links with no exothermic reaction.

# Galactic Gel Connection