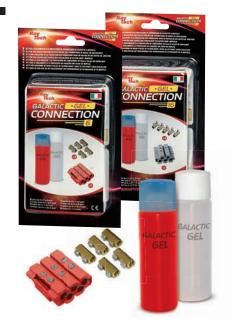

#### Galactic Gel connection 6

- 1 wrap-around separator (red) for connections up to 5 conductors
- 5 x 6 mm<sup>2</sup> screw connectors
- 2 bottles bicomponent gel

#### Galactic Gel connection 16

- 1 wrap-around separator (grey) for connections up to 5 conductors
- 5 x 16 mm<sup>2</sup> screw connectors
- 2 bottles bicomponent gel