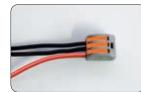

## Galactic Nano Joint

Pre-filled straight and branch single pole joint complete with lever arm connector.

Single core gel joint for straight and branch connection for insulated cables and conductors up to 4 mm², complete with snap connector: simply strip the conductor and close the casing.

- Safe, quick, non-toxic, re-enterable
- For submersible use
- Connector with voltage detection window
- Connections without crimping or screws

|                       | Cable formation             | Dimension                  |
|-----------------------|-----------------------------|----------------------------|
| Product               | $(n^{\circ} \times mm^{2})$ | $A \times B \times C (mm)$ |
| Galactic Nano Joint 4 | 1 × 0,08 - 4                | 61 x 35 x 28               |