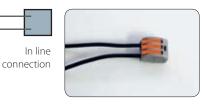

## Galactic Nano Joint

Pre-filled straight and branch single pole joint complete with lever arm connector.

Single core gel joint for straight and branch connection for insulated cables and conductors up to 4 mm², complete with snap connector: simply strip the conductor and close the casing.

- Safe, quick, non-toxic, re-enterable
- For submersible use
- Connector with voltage detection window
- Connections without crimping or screws

|                       | Cable formation             | Dimension                  |
|-----------------------|-----------------------------|----------------------------|
| Product               | $(n^{\circ} \times mm^{2})$ | $A \times B \times C (mm)$ |
| Galactic Nano Joint 4 | 1 × 0,08 - 4                | 61 x 35 x 28               |