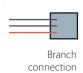

## Galactic Nano Joint

Pre-filled straight and branch single pole joint complete with lever arm connector.

Single core gel joint for straight and branch connection for insulated cables and conductors up to 4 mm², complete with snap connector: simply strip the conductor and close the casing.

- Safe, quick, non-toxic, re-enterable
- For submersible use
- Connector with voltage detection window
- Connections without crimping or screws

|                       | Cable formation             | Dimension                  |
|-----------------------|-----------------------------|----------------------------|
| Product               | $(n^{\circ} \times mm^{2})$ | $A \times B \times C (mm)$ |
| Galactic Nano Joint 4 | 1 × 0,08 - 4                | 61 x 35 x 28               |