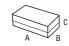

- Safe, quick, non-toxic, re-enterable
- For submersible use
- Connector with voltage detection window
- Connections without crimping or screws

|                       | Cable formation             | Dimension                  |
|-----------------------|-----------------------------|----------------------------|
| Product               | $(n^{\circ} \times mm^{2})$ | $A \times B \times C (mm)$ |
| Galactic Nano Joint 4 | 1 × 0,08 - 4                | 61 x 35 x 28               |