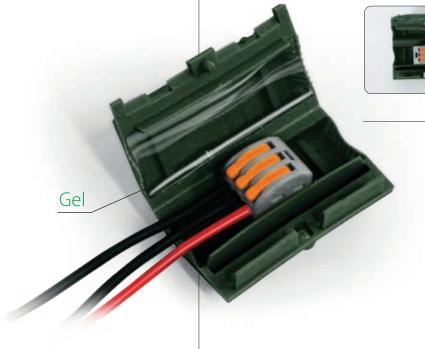

## Galactic Nano Joint

Pre-filled straight and branch single pole joint complete with lever arm connector.

Single core gel joint for straight and branch connection for insulated cables and conductors up to 4 mm², complete with snap connector: simply strip the conductor and close the casing.

- Safe, quick, non-toxic, re-enterable
- For submersible use
- Connector with voltage detection window
- Connections without crimping or screws

|                       | Cable formation             | Dimension                  |
|-----------------------|-----------------------------|----------------------------|
| Product               | $(n^{\circ} \times mm^{2})$ | $A \times B \times C (mm)$ |
| Galactic Nano Joint 4 | 1 × 0,08 - 4                | 61 x 35 x 28               |