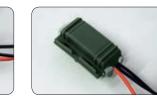

## Galactic Nano Joint

Pre-filled straight and branch single pole joint complete with lever arm connector.

Single core gel joint for straight and branch connection for insulated cables and conductors up to 4 mm², complete with snap connector: simply strip the conductor and close the casing.

- Safe, quick, non-toxic, re-enterable
- For submersible use
- Connector with voltage detection window
- Connections without crimping or screws

|                       | Cable formation             | Dimension                  |
|-----------------------|-----------------------------|----------------------------|
| Product               | $(n^{\circ} \times mm^{2})$ | $A \times B \times C (mm)$ |
| Galactic Nano Joint 4 | 1 × 0,08 - 4                | 61 x 35 x 28               |