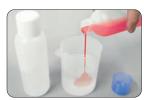

## **SPECIALS**

Kits for the connection, maintenance and protection of electrical systems.

**Kit composition:**One bottle for component (A+B)

## **GALACTIC PROTECTION**

Two-component rubber for printed circuit protection including against animal intrusion.

Protection for printed circuits which are especially exposed to dust, animal intrusion (insects, snails, snakes, etc., e.g. in automatic gate trays). Opaque but slightly translucent allows cover forming a protective film. It can be removed (adheres without sticking) even on a small area to access the underlying component. The replaced component is then covered with new filler material which adheres perfectly to the previous material. Composed of two-component rubber with no shelf life and insulating and resistant to UV rays and ageing.