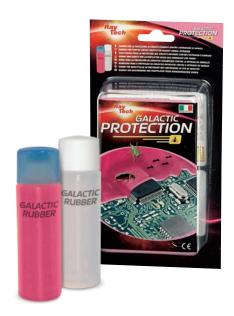

## **GALACTIC PROTECTION**

Two-component rubber for printed circuit protection including against animal intrusion.

Protection for printed circuits which are especially exposed to dust, animal intrusion (insects, snails, snakes, etc., e.g. in automatic gate trays). Opaque but slightly translucent allows cover forming a protective film. It can be removed (adheres without sticking) even on a small area to access the underlying component. The replaced component is then covered with new filler material which adheres perfectly to the previous material. Composed of two-component rubber with no shelf life and insulating and resistant to UV rays and ageing.

| PRODUCT / Item                    | Description          | Rubber<br>colour | Total quantity<br>(ml) |
|-----------------------------------|----------------------|------------------|------------------------|
| GALACTIC PROTECTION GALACTIC-PROT | two-component rubber | •                | 300                    |