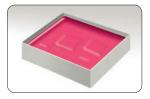

## **GALACTIC PROTECTION**

Two-component rubber for printed circuit protection including against animal intrusion.

Protection for printed circuits which are especially exposed to dust, animal intrusion (insects, snails, snakes, etc., e.g. in automatic gate trays). Opaque but slightly translucent allows cover forming a protective film. It can be removed (adheres without sticking) even on a small area to access the underlying component. The replaced component is then covered with new filler material which adheres perfectly to the previous material. Composed of two-component rubber with no shelf life and insulating and resistant to UV rays and ageing.

| PRODUCT / Item                    | Description          | Rubber<br>colour | Total quantity<br>(ml) |
|-----------------------------------|----------------------|------------------|------------------------|
| GALACTIC PROTECTION GALACTIC-PROT | two-component rubber | •                | 300                    |