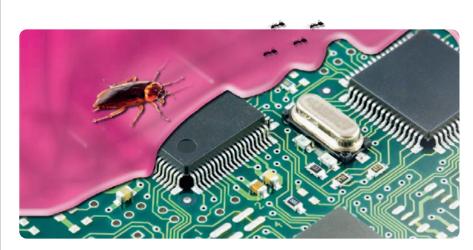

## **GALACTIC PROTECTION**

Two-component rubber for printed circuit protection including against animal intrusion.

Protection for printed circuits which are especially exposed to dust, animal intrusion (insects, snails, snakes, etc., e.g. in automatic gate trays). Opaque but slightly translucent allows cover forming a protective film. It can be removed (adheres without sticking) even on a small area to access the underlying component. The replaced component is then covered with new filler material which adheres perfectly to the previous material. Composed of two-component rubber with no shelf life and insulating and resistant to UV rays and ageing.