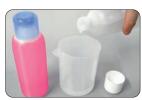

## **SPECIALS**

Kits for the connection, maintenance and protection of electrical systems.

**Kit composition:**One bottle for component (A+B)

## **GALACTIC PROTECTION**

Two-component rubber for printed circuit protection including against animal intrusion.

Protection for printed circuits which are especially exposed to dust, animal intrusion (insects, snails, snakes, etc., e.g. in automatic gate trays). Opaque but slightly translucent allows cover forming a protective film. It can be removed (adheres without sticking) even on a small area to access the underlying component. The replaced component is then covered with new filler material which adheres perfectly to the previous material. Composed of two-component rubber with no shelf life and insulating and resistant to UV rays and ageing.