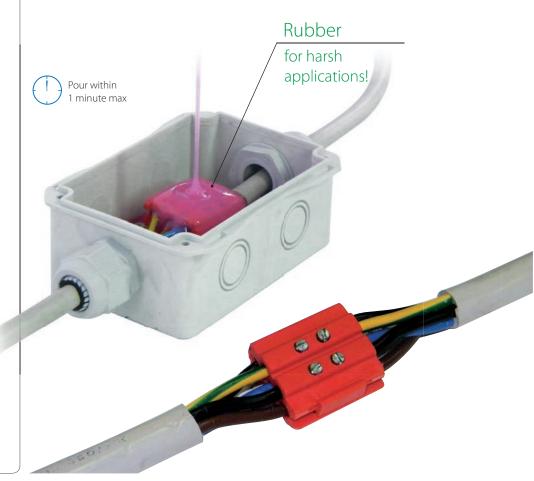

### Connection kit with rubber insulation.

Galactic Rubber connection is an accessory for straight through 5 core insulated jointing connections with a bicomponent rubber sealant suitable for filling any type of enclosure. The kit consists of 5 screw connectors, an innovative wrap around insulator for cable separation and a bicomponent rubber compound for increased mechanical resistance. The rubber compound is non-toxic, inert, has no shelf life and quickly cross links with no exothermic reaction.

#### Installation sequence