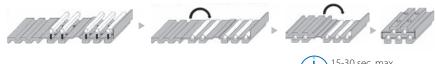

e kit consists of 5 screw connectors, an innovative wrap around insulator for cable separation and a bicomponent rubber compound for increased mechanical resistance. The rubber compound is non-toxic, inert, has no shelf life and quickly cross links with no exothermic reaction.

| Product                       | Maximum conductor cross section (n° x mm²) | Rubber<br>colour | Total quantity<br>(ml) |
|-------------------------------|--------------------------------------------|------------------|------------------------|
| Galactic Rubber connection 6  | 5 x 1 a 6                                  | •                | 300                    |
| Galactic Rubber connection 16 | 5 x 2,5 a 16                               | •                | 300                    |

#### Installation sequence