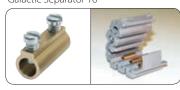

## Spacer and connector kit.

Kit includes 5 pole separators, 5 screw connectors and a roll of insulation tape. Once installed the connectors are separated by the wrap around casing. They can then be used in any enclosure which can be filled with Magic Gel, Ray Gel, Magic Rubber or Ray RTV.

| Product               | Maximum conductor cross section (n° x mm²) |  |
|-----------------------|--------------------------------------------|--|
| Galactic Separator 6  | 5 x 1 a 6                                  |  |
| Galactic Separator 16 | 5 x 2,5 a 16                               |  |

#### Galactic Separator 6:

- 6 wrap-around separators (red) for connections up to 5 conductors
- 30 x 6 mm<sup>2</sup> screw connectors
- 1 Rayteam tape

#### Galactic Separator 16:

- 3 wrap-around separators (grey) for connections up to 5 conductors
- 15 x 16 mm<sup>2</sup> screw connectors
- 1 Rayteam tape