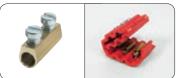

## Spacer and connector kit.

Kit includes 5 pole separators, 5 screw connectors and a roll of insulation tape. Once installed the connectors are separated by the wrap around casing. They can then be used in any enclosure which can be filled with Magic Gel, Ray Gel, Magic Rubber or Ray RTV.

#### Galactic Separator 6:

- 6 wrap-around separators (red) for connections up to 5 conductors
- 30 x 6 mm<sup>2</sup> screw connectors
- 1 Rayteam tape

#### Galactic Separator 16:

- 3 wrap-around separators (grey) for connections up to 5 conductors
- 15 x 16 mm<sup>2</sup> screw connectors
- 1 Rayteam tape