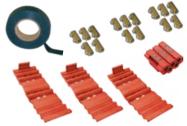

## Spacer and connector kit.

Kit includes 5 pole separators, 5 screw connectors and a roll of insulation tape. Once installed the connectors are separated by the wrap around casing. They can then be used in any enclosure which can be filled with Magic Gel, Ray Gel, Magic Rubber or Ray RTV.

#### Galactic Separator 6:

- 6 wrap-around separators (red) for connections up to 5 conductors
- 30 x 6 mm<sup>2</sup> screw connectors
- 1 Rayteam tape

#### Galactic Separator 16:

- 3 wrap-around separators (grey) for connections up to 5 conductors
- 15 x 16 mm<sup>2</sup> screw connectors
- 1 Rayteam tape