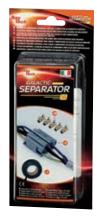

# Galactic Separator

## Spacer and connector kit.

Kit includes 5 pole separators, 5 screw connectors and a roll of insulation tape. Once installed the connectors are separated by the wrap around casing. They can then be used in any enclosure which can be filled with Magic Gel, Ray Gel, Magic Rubber or Ray RTV.

#### Galactic Separator 6:

- 6 wrap-around separators (red) for connections up to 5 conductors
- 30 x 6 mm<sup>2</sup> screw connectors
- 1 Rayteam tape

#### Galactic Separator 16:

- 3 wrap-around separators (grey) for connections up to 5 conductors
- 15 x 16 mm<sup>2</sup> screw connectors
- 1 Rayteam tape