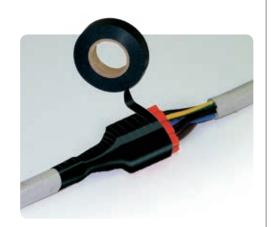

## Spacer and connector kit.

Kit includes 5 pole separators, 5 screw connectors and a roll of insulation tape. Once installed the connectors are separated by the wrap around casing. They can then be used in any enclosure which can be filled with Magic Gel, Ray Gel, Magic Rubber or Ray RTV.