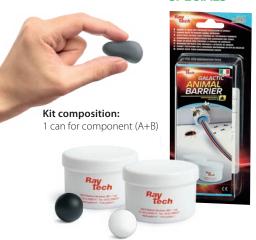

## **GALACTIC ANIMAL BARRIER**

Mouldable two-component rubber paste to prevent animal intrusion.

Galactic Animal Barrier is a two-component paste with no shelf life that can be easily be moulded before cross linking is complete. It can be applied to entries to protect against intrusion (conduits, cable ducts and pipes etc). It cross links quickly to form an effective barrier against small insects however it is easily removable. Ideal for electric gate type installations.

## Kit composition: 2 cans, 100 g each