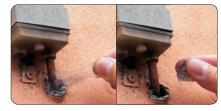

## **GALACTIC ANIMAL BARRIER**

Mouldable two-component rubber paste to prevent animal intrusion.

Galactic Animal Barrier is a two-component paste with no shelf life that can be easily be moulded before cross linking is complete. It can be applied to entries to protect against intrusion (conduits, cable ducts and pipes etc). It cross links quickly to form an effective barrier against small insects however it is easily removable. Ideal for electric gate type installations.