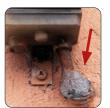

## **GALACTIC ANIMAL BARRIER**

Mouldable two-component rubber paste to prevent animal intrusion.

Galactic Animal Barrier is a two-component paste with no shelf life that can be easily be moulded before cross linking is complete. It can be applied to entries to protect against intrusion (conduits, cable ducts and pipes etc). It cross links quickly to form an effective barrier against small insects however it is easily removable. Ideal for electric gate type installations.