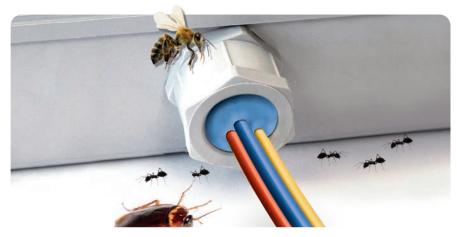

## **GALACTIC ANIMAL BARRIER**

Mouldable two-component rubber paste to prevent animal intrusion.

Galactic Animal Barrier is a two-component paste with no shelf life that can be easily be moulded before cross linking is complete. It can be applied to entries to protect against intrusion (conduits, cable ducts and pipes etc). It cross links quickly to form an effective barrier against small insects however it is easily removable. Ideal for electric gate type installations.