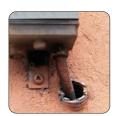

## **GALACTIC ANIMAL BARRIER**

Mouldable two-component rubber paste to prevent animal intrusion.

Galactic Animal Barrier is a two-component paste with no shelf life that can be easily be moulded before cross linking is complete. It can be applied to entries to protect against intrusion (conduits, cable ducts and pipes etc). It cross links quickly to form an effective barrier against small insects however it is easily removable. Ideal for electric gate type installations.