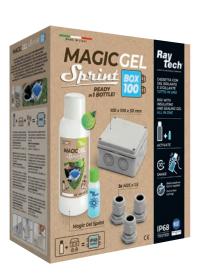

## MAGIC GEL SPRINT **BOX 100**

Kit for IP68 connections with Magic Gel Sprint.

The kit includes a pack of Magic Gel Sprint 450, the gel formulated for an extra-rapid polymerization directly inside the bottle, and a 100 x 100 x h50 mm box: once connected the conductors in the box, the gel is prepared simply by pouring into the large bottle the content of the small one. Then shake and pour. Operation finished!

## PRODUCT / Item

Insulating filler

**MAGIC GEL SPRINT BOX 100** MAGICSPRINTBOX1

100 x 100 x h 50 mm + 3 cable glands M25 x 1,5

Bottle + Catalyst