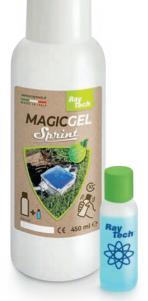

## MAGIC GEL SPRINT **BOX 100**

Kit for IP68 connections with Magic Gel Sprint.

The kit includes a pack of Magic Gel Sprint 450, the gel formulated for an extra-rapid polymerization directly inside the bottle, and a 100 x 100 x h50 mm box: once connected the conductors in the box, the gel is prepared simply by pouring into the large bottle the content of the small one. Then shake and pour. Operation finished!

## PRODUCT / Item

Insulating filler

**MAGIC GEL SPRINT BOX 100** MAGICSPRINTBOX1

100 x 100 x h 50 mm + 3 cable glands M25 x 1,5

Bottle + Catalyst