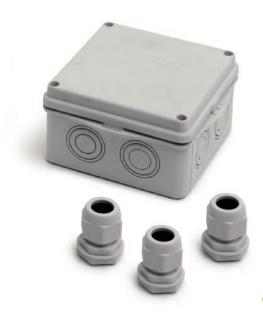

## MAGIC GEL SPRINT **BOX 100**

Kit for IP68 connections with Magic Gel Sprint.

The kit includes a pack of Magic Gel Sprint 450, the gel formulated for an extra-rapid polymerization directly inside the bottle, and a 100 x 100 x h50 mm box: once connected the conductors in the box, the gel is prepared simply by pouring into the large bottle the content of the small one. Then shake and pour. Operation finished!

## PRODUCT / Item

Insulating filler

**MAGIC GEL SPRINT BOX 100** MAGICSPRINTBOX1

100 x 100 x h 50 mm + 3 cable glands M25 x 1,5

Bottle + Catalyst