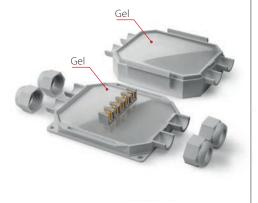

## PRE-FILLED GEL CONNECTION BOXES FOR HEATING CABLES.

Boxes for single or multiple connections either between heating cables or heating and power cables. Ready to use, pre-filled with gel, complete with terminal block and screws, they allow the connection between heating cables and between heating cables and power cables, ensuring IP68 and IP69K degree of protection. They are suitable for power cables from 8 to 18 mm diameter and/or for power supplies with insulated wires in conduits of 16, 20, 25 and 32 mm diameter. MCA BOX is essential in damp environments and in areas subject to condensation or flooding. Available as either 3 or 4 entry in order to satisfy any installation requirement.

 $\square$ 

|           |                                                                      | ABC            |
|-----------|----------------------------------------------------------------------|----------------|
| Product   | Kit composition                                                      | A x B x C (mm) |
| MCA BOX 3 | Gel-prefilled box<br>Terminal block 3 x 6 mm <sup>2</sup> + adaptors | 90 x 90 x 45   |
| MCA BOX 4 | Gel-prefilled box<br>Terminal block 4 x 6 mm <sup>2</sup> + adaptors | 120 x 100 x 45 |