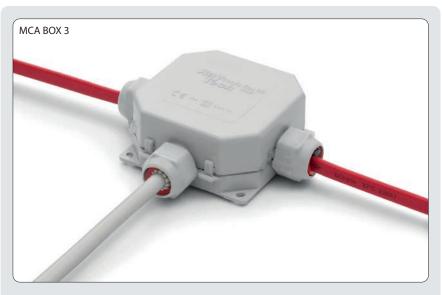

## PRE-FILLED GEL CONNECTION BOXES FOR HEATING CABLES.

Boxes for single or multiple connections either between heating cables or heating and power cables. Ready to use, pre-filled with gel, complete with terminal block and screws, they allow the connection between heating cables and between heating cables and power cables, ensuring IP68 and IP69K degree of protection. They are suitable for power cables from 8 to 18 mm diameter and/or for power supplies with insulated wires in conduits of 16, 20, 25 and 32 mm diameter. MCA BOX is essential in damp environments and in areas subject to condensation or flooding. Available as either 3 or 4 entry in order to satisfy any installation requirement.

 $\square$ 

|           |                                                                      | ABC            |
|-----------|----------------------------------------------------------------------|----------------|
| Product   | Kit composition                                                      | A x B x C (mm) |
| MCA BOX 3 | Gel-prefilled box<br>Terminal block 3 x 6 mm <sup>2</sup> + adaptors | 90 x 90 x 45   |
| MCA BOX 4 | Gel-prefilled box<br>Terminal block 4 x 6 mm <sup>2</sup> + adaptors | 120 x 100 x 45 |