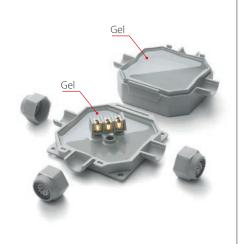

## PRE-FILLED GEL CONNECTION BOXES FOR HEATING CABLES.

Boxes for single or multiple connections either between heating cables or heating and power cables. Ready to use, pre-filled with gel, complete with terminal block and screws, they allow the connection between heating cables and between heating cables and power cables, ensuring IP68 and IP69K degree of protection. They are suitable for power cables from 8 to 18 mm diameter and/or for power supplies with insulated wires in conduits of 16, 20, 25 and 32 mm diameter. MCA BOX is essential in damp environments and in areas subject to condensation or flooding. Available as either 3 or 4 entry in order to satisfy any installation requirement.

 $\square$ 

|           |                                                                      | ABC            |
|-----------|----------------------------------------------------------------------|----------------|
| Product   | Kit composition                                                      | A x B x C (mm) |
| MCA BOX 3 | Gel-prefilled box<br>Terminal block 3 x 6 mm <sup>2</sup> + adaptors | 90 x 90 x 45   |
| MCA BOX 4 | Gel-prefilled box<br>Terminal block 4 x 6 mm <sup>2</sup> + adaptors | 120 x 100 x 45 |