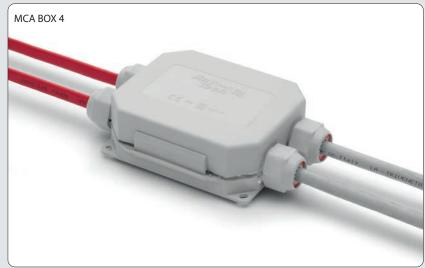

## PRE-FILLED GEL CONNECTION BOXES FOR HEATING CABLES.

Boxes for single or multiple connections either between heating cables or heating and power cables. Ready to use, pre-filled with gel, complete with terminal block and screws, they allow the connection between heating cables and between heating cables and power cables, ensuring IP68 and IP69K degree of protection. They are suitable for power cables from 8 to 18 mm diameter and/or for power supplies with insulated wires in conduits of 16, 20, 25 and 32 mm diameter. MCA BOX is essential in damp environments and in areas subject to condensation or flooding. Available as either 3 or 4 entry in order to satisfy any installation requirement.

 $\square$ 

|           |                                                                      | ABC            |
|-----------|----------------------------------------------------------------------|----------------|
| Product   | Kit composition                                                      | A x B x C (mm) |
| MCA BOX 3 | Gel-prefilled box<br>Terminal block 3 x 6 mm <sup>2</sup> + adaptors | 90 x 90 x 45   |
| MCA BOX 4 | Gel-prefilled box<br>Terminal block 4 x 6 mm <sup>2</sup> + adaptors | 120 x 100 x 45 |