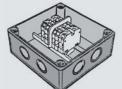

## MCA-SG

**GUAT 26** 

**CONNECTION KIT** 

FOR CLASSIFIED AREA.

#### BOX.

Box with IP55 degree of protection, complete of terminals. It alllows the entry of 1 or more heating cables, or to branch a cable from a main tracing, or to joint cable lengths. Cables inside the box shall be MCA-PC terminated.