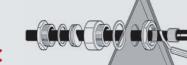

# MCA-PC

## CONNECTION KIT.

Supply side termination allowing connections to a terminal box. Made of cold-shrink components and also a dedicated cable gland. One for each cable.