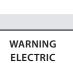

# MCA-EA

**WARNING LABEL.** To be applied for warning over traced items.

ELECTRIC TRANCING