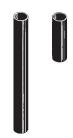

## MCA-PM, MCA-PM-Compact

#### Termination kit.

For insulating and matching the cable ends. Made from cold-shrink components. One kit for each termination.