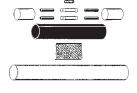

## MCA-PRESS

### Cable gland.

To allow the cable to enter in boxes, to pass through walls etc. One kit per cable.