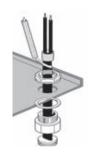

# MCA-PC, MCA-PC-Compact

### Connection kit.

Supply side termination allowing connections to a terminal box. Made of cold-shrink components and also a dedicated cable gland. One for each cable.