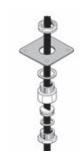

## MCA-GL

#### Joint kit.

To joint cable ends or to repair damaged cables. It containes all the components required, including connectors. One kit for each cable.