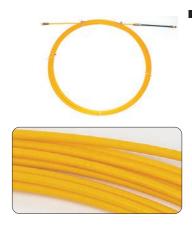

## **SPEEDY GLASS**

Interchangeable head "self-starting" fibreglass Ø 3 mm cable pullers\*.

Suitable for light use, even on long lengths, easy to use thanks to their "nervous" elasticity which makes easier their positioning in pipes and conduits.

| INTERC. head                       |        | l ø  | Length | Pack of |
|------------------------------------|--------|------|--------|---------|
| PRODUCT / Item                     | Colour | (mm) | (m)    | (PCS)   |
| <b>SPEEDY GLASS 3/10</b> 7139-0035 | Yellow | 3    | 10     | 10      |
| <b>SPEEDY GLASS 3/15</b> 7139-0036 |        | 3    | 15     | 10      |
| <b>SPEEDY GLASS 3/20</b> 7139-0037 |        | 3    | 20     | 10      |
| <b>SPEEDY GLASS 3/25</b> 7139-0060 |        | 3    | 25     | 10      |
| <b>SPEEDY GLASS 3/30</b> 7139-0038 |        | 3    | 30     | 10      |

Other dimensions available on request

Other dimensions available on request
\* Supplied with flexible head curve guide and pulling eyelet