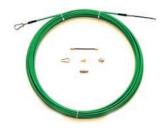

## **SPEEDY STEEL**

Nylon-steel tape Ø 6 mm complete of all accessories.

Nylon-steel tapes are extremely robust, and are made of an internal core  $4 \times 1,5 \text{ mm}$  steel made, coated with a nylon layer. Particularly suitable for industrial use with heavy duty. Use in installations without voltage.

| PRODUCT / Item                        | Colour | Ø<br>(mm) | Length<br>(m) | Pack of<br>(PCS) |
|---------------------------------------|--------|-----------|---------------|------------------|
| <b>SPEEDY STEEL 6/20</b> 7139-0039    | Green  | 6         | 20            | 1                |
| <b>SPEEDY STEEL 6/25</b> 7139-0061    |        | 6         | 25            | 1                |
| <b>SPEEDY STEEL 6/30</b> 7139-0040    |        | 6         | 30            | 1                |
| <b>SPEEDY STEEL 6/40</b><br>7139-0041 |        | 6         | 40            | 1                |
| <b>SPEEDY STEEL 6/50</b> 7139-0062    |        | 6         | 50            | 1                |
| <b>SPEEDY STEEL 6/60</b> 7139-0063    |        | 6         | 60            | 1                |

Other dimensions available on request

Other dimensions available on request
\* Supplied with flexible head curve guide and pulling eyelet