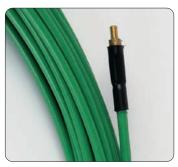

## **SPEEDY STEEL**

Nylon-steel tape Ø 6 mm complete of all accessories.

Nylon-steel tapes are extremely robust, and are made of an internal core  $4 \times 1,5 \text{ mm}$  steel made, coated with a nylon layer. Particularly suitable for industrial use with heavy duty. Use in installations without voltage.

| PRODUCT / Item                        | Colour | Ø<br>(mm) | Length<br>(m) | Pack of<br>(PCS) |
|---------------------------------------|--------|-----------|---------------|------------------|
| <b>SPEEDY STEEL 6/20</b> 7139-0039    | Green  | 6         | 20            | 1                |
| <b>SPEEDY STEEL 6/25</b> 7139-0061    |        | 6         | 25            | 1                |
| <b>SPEEDY STEEL 6/30</b> 7139-0040    |        | 6         | 30            | 1                |
| <b>SPEEDY STEEL 6/40</b><br>7139-0041 |        | 6         | 40            | 1                |
| <b>SPEEDY STEEL 6/50</b> 7139-0062    |        | 6         | 50            | 1                |
| <b>SPEEDY STEEL 6/60</b> 7139-0063    |        | 6         | 60            | 1                |

Other dimensions available on request

Other dimensions available on request
\* Supplied with flexible head curve guide and pulling eyelet