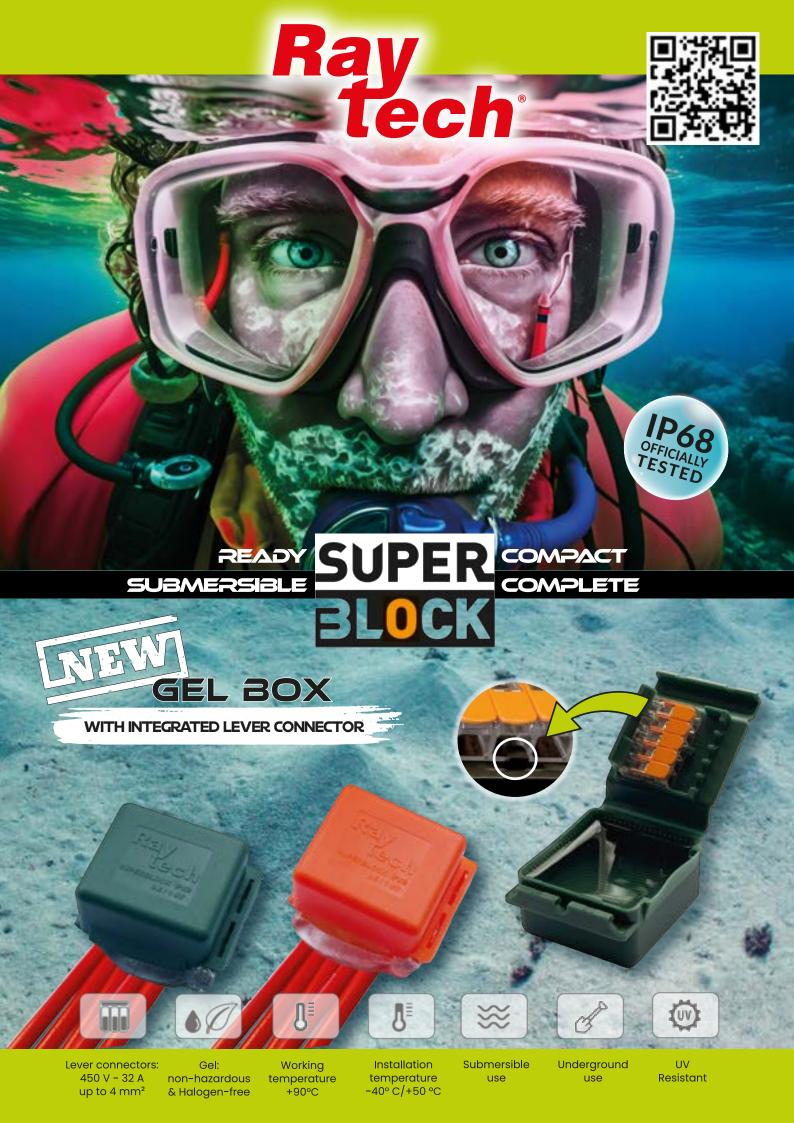

# SUPER BLOCK

The GEL BOX range, designed in 2015, is enriched with a new range of compact and waterproof connecting devices. For increasingly secure and high-performance connections over time.

- TOOL-LESS
- CAN BE POWERED IMMEDIATELY
- ALWAYS RE-ENTERABLE
  - REUSABLE
- PRE-FILLED WITH CONFORMING VISCOELASTIC GEL,
  - NOT CLASSIFIED AS HAZARDOUS.
- WITHOUT SHELF-LIFE

### LEVER CONNECTORS