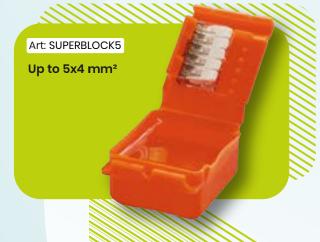

# SUPER BLOCK

The GEL BOX range, designed in 2015, is enriched with a new range of compact and waterproof connecting devices. For increasingly secure and high-performance connections over time.

- TOOL-LESS
- CAN BE POWERED IMMEDIATELY
- ALWAYS RE-ENTERABLE
  - REUSABLE
- PRE-FILLED WITH CONFORMING VISCOELASTIC GEL,
  - NOT CLASSIFIED AS HAZARDOUS.
- WITHOUT SHELF-LIFE

#### SUPERBLOCK IN-OUT M

SUPERBLOCK 3

**SUPERBLOCK 5** 

SUPERBLOCK IN-OUT

67 x 50 x 28 mm

57 x 47 x 26 mm