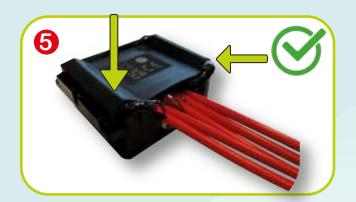

# SUPER BLOCK

The GEL BOX range, designed in 2015, is enriched with a new range of compact and waterproof connecting devices. For increasingly secure and high-performance connections over time.

- TOOL-LESS
- CAN BE POWERED IMMEDIATELY
- ALWAYS RE-ENTERABLE
  - REUSABLE
- PRE-FILLED WITH CONFORMING VISCOELASTIC GEL,
  - NOT CLASSIFIED AS HAZARDOUS.
- WITHOUT SHELF-LIFE