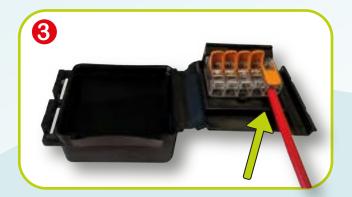

# SUPER BLOCK

The GEL BOX range, designed in 2015, is enriched with a new range of compact and waterproof connecting devices. For increasingly secure and high-performance connections over time.

- TOOL-LESS
- CAN BE POWERED IMMEDIATELY
- ALWAYS RE-ENTERABLE
  - REUSABLE
- PRE-FILLED WITH CONFORMING VISCOELASTIC GEL,
  - NOT CLASSIFIED AS HAZARDOUS.
- WITHOUT SHELF-LIFE