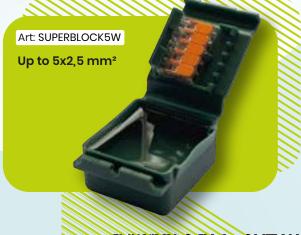

# SUPER BLOCK

The GEL BOX range, designed in 2015, is enriched with a new range of compact and waterproof connecting devices. For increasingly secure and high-performance connections over time.



- TOOL-LESS
- CAN BE POWERED IMMEDIATELY
- ALWAYS RE-ENTERABLE
  - REUSABLE
- PRE-FILLED WITH CONFORMING VISCOELASTIC GEL,
  - NOT CLASSIFIED AS HAZARDOUS.
- WITHOUT SHELF-LIFE















#### **ELECTRICAL PERFORMANCE:**

**CEI EN 50393** as applicable (testing under water head of the accessory installed in a box)

Class 2 according to CEI 64-8 standard

EN 60998-1 and EN 60998-2

GEL UL-94-HB

#### **SUPERBLOCK 3W**







SUPERBLOCK IN-OUT W



67 x 50 x 28 mm

57 x 47 x 26 mm

#### SUPERBLOCK IN-OUT M



SUPERBLOCK 3



**SUPERBLOCK 5** 



SUPERBLOCK IN-OUT



67 x 50 x 28 mm

57 x 47 x 26 mm

### LEVER CONNECTORS



## DEAL FOR THE FOLLOWING:



T: +39.02.33500147 - www.raytech.it