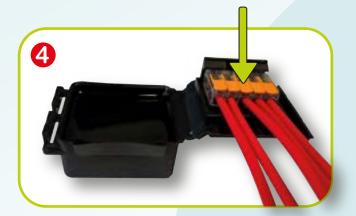

# SUPER BLOCK

The GEL BOX range, designed in 2015, is enriched with a new range of compact and waterproof connecting devices. For increasingly secure and high-performance connections over time.

- TOOL-LESS
- CAN BE POWERED IMMEDIATELY
- ALWAYS RE-ENTERABLE
  - REUSABLE
- PRE-FILLED WITH CONFORMING VISCOELASTIC GEL,
  - NOT CLASSIFIED AS HAZARDOUS.
- WITHOUT SHELF-LIFE