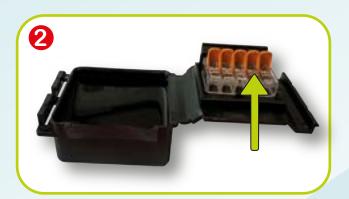

# SUPER BLOCK

The GEL BOX range, designed in 2015, is enriched with a new range of compact and waterproof connecting devices. For increasingly secure and high-performance connections over time.

- TOOL-LESS
- CAN BE POWERED IMMEDIATELY
- ALWAYS RE-ENTERABLE
  - REUSABLE
- PRE-FILLED WITH CONFORMING VISCOELASTIC GEL,
  - NOT CLASSIFIED AS HAZARDOUS.
- WITHOUT SHELF-LIFE

### LEVER CONNECTORS