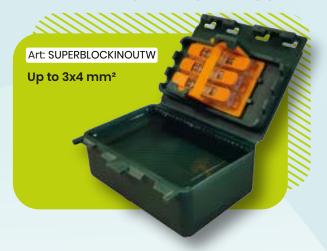

#### **SUPERBLOCK 3W**

SUPERBLOCK IN-OUT W

67 x 50 x 28 mm

57 x 47 x 26 mm

#### SUPERBLOCK IN-OUT M

SUPERBLOCK 3

**SUPERBLOCK 5** 

SUPERBLOCK IN-OUT

67 x 50 x 28 mm

57 x 47 x 26 mm