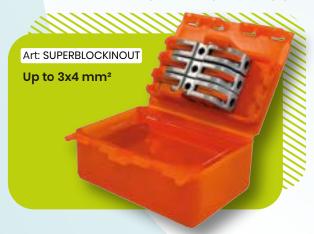

# SUPER BLOCK

The GEL BOX range, designed in 2015, is enriched with a new range of compact and waterproof connecting devices. For increasingly secure and high-performance connections over time.

- TOOL-LESS
- CAN BE POWERED IMMEDIATELY
- ALWAYS RE-ENTERABLE
  - REUSABLE
- PRE-FILLED WITH CONFORMING VISCOELASTIC GEL,
  - NOT CLASSIFIED AS HAZARDOUS.
- WITHOUT SHELF-LIFE

#### SUPERBLOCK IN-OUT M

SUPERBLOCK 3

**SUPERBLOCK 5** 

SUPERBLOCK IN-OUT

67 x 50 x 28 mm

57 x 47 x 26 mm