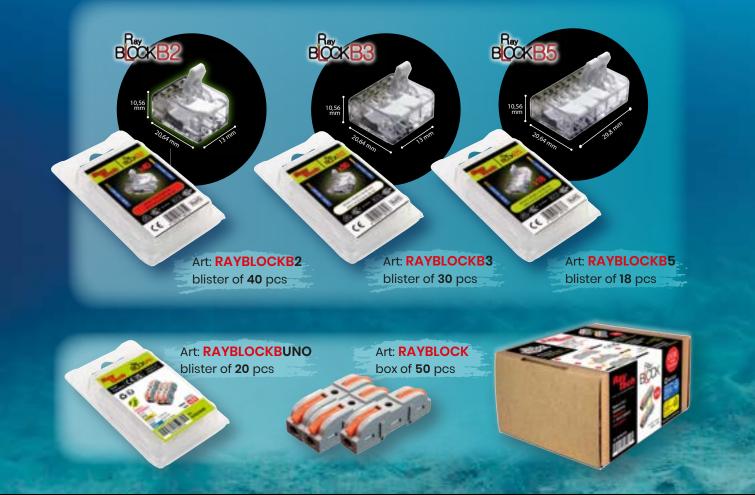

nge, designed in 2015, is enriched with a new range of compact and waterproof connecting devices. For increasingly secure and high-performance connections over time.



- TOOL-LESS
- CAN BE POWERED IMMEDIATELY
- ALWAYS RE-ENTERABLE
  - REUSABLE
- PRE-FILLED WITH CONFORMING VISCOELASTIC GEL,
  - NOT CLASSIFIED AS HAZARDOUS.
- WITHOUT SHELF-LIFE















#### **ELECTRICAL PERFORMANCE:**

**CEI EN 50393** as applicable (testing under water head of the accessory installed in a box)

Class 2 according to CEI 64-8 standard

EN 60998-1 and EN 60998-2

GEL UL-94-HB

#### **SUPERBLOCK 3W**







SUPERBLOCK IN-OUT W



67 x 50 x 28 mm

57 x 47 x 26 mm

#### SUPERBLOCK IN-OUT M



SUPERBLOCK 3



**SUPERBLOCK 5** 



SUPERBLOCK IN-OUT



67 x 50 x 28 mm

57 x 47 x 26 mm

### LEVER CONNECTORS



## DEAL FOR THE FOLLOWING:



T: +39.02.33500147 - www.raytech.it