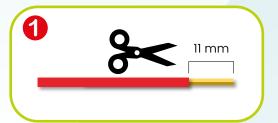

# SUPER BLOCK

The GEL BOX range, designed in 2015, is enriched with a new range of compact and waterproof connecting devices. For increasingly secure and high-performance connections over time.

- TOOL-LESS
- CAN BE POWERED IMMEDIATELY
- ALWAYS RE-ENTERABLE
  - REUSABLE
- PRE-FILLED WITH CONFORMING VISCOELASTIC GEL,
  - NOT CLASSIFIED AS HAZARDOUS.
- WITHOUT SHELF-LIFE