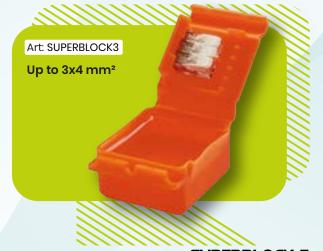

#### SUPERBLOCK IN-OUT M

SUPERBLOCK 3

**SUPERBLOCK 5** 

SUPERBLOCK IN-OUT

67 x 50 x 28 mm

57 x 47 x 26 mm