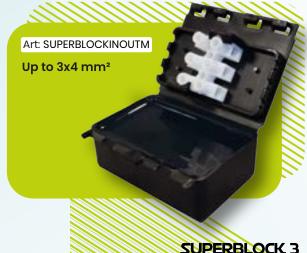

#### SUPERBLOCK IN-OUT M

SUPERBLOCK 3

**SUPERBLOCK 5** 

SUPERBLOCK IN-OUT

67 x 50 x 28 mm

57 x 47 x 26 mm