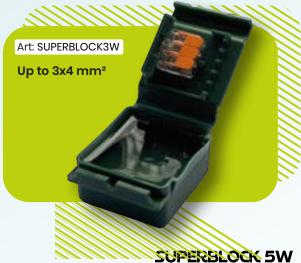

# SUPER BLOCK

The GEL BOX range, designed in 2015, is enriched with a new range of compact and waterproof connecting devices. For increasingly secure and high-performance connections over time.



- TOOL-LESS
- CAN BE POWERED IMMEDIATELY
- ALWAYS RE-ENTERABLE
  - REUSABLE
- PRE-FILLED WITH CONFORMING VISCOELASTIC GEL,
  - NOT CLASSIFIED AS HAZARDOUS.
- WITHOUT SHELF-LIFE















#### **ELECTRICAL PERFORMANCE:**

**CEI EN 50393** as applicable (testing under water head of the accessory installed in a box)

Class 2 according to CEI 64-8 standard

EN 60998-1 and EN 60998-2

GEL UL-94-HB

#### **SUPERBLOCK 3W**







SUPERBLOCK IN-OUT W



67 x 50 x 28 mm

57 x 47 x 26 mm

#### SUPERBLOCK IN-OUT M



SUPERBLOCK 3



**SUPERBLOCK 5** 



SUPERBLOCK IN-OUT



67 x 50 x 28 mm

57 x 47 x 26 mm

### LEVER CONNECTORS



## DEAL FOR THE FOLLOWING:



T: +39.02.33500147 - www.raytech.it